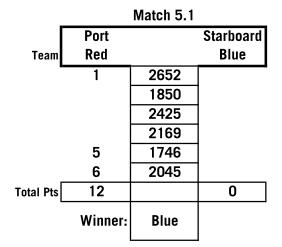

## Ave Points in the races between tied teams: (RRS D4.4(a)(2) Upper 8 12 Avg: 10 Red 13 9 Avg: 1'

Blue

| Fotal Pts | 15      |           | 6         |
|-----------|---------|-----------|-----------|
|           | Winner: | Upper     |           |
|           |         |           | -         |
|           |         | Match 6.2 |           |
|           | Port    |           | Starboard |
| Team      | Blue    |           | White     |
| •         |         | 2511      | 1         |
|           | 2       | 2169      |           |
|           |         | 2511      | 3         |
|           |         | 160       | 1         |