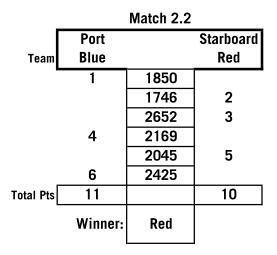

## Standings going into final rounds

Wins in RR Upper 4 Red 4 White 3 Blue 1

## Upper & Red Tied on Head to Head as well: 1vs 1

## Ave Points in the races between tied teams: (RRS D4.4(a)(2) Upper 8 12 Avg: 10 Red 13 9 Avg: 1'

Blue

| Fotal Pts | 15      |           | 6         |
|-----------|---------|-----------|-----------|
|           | Winner: | Upper     |           |
|           |         |           | -         |
|           |         | Match 6.2 |           |
|           | Port    |           | Starboard |
| Team      | Blue    |           | White     |
| •         |         | 2511      | 1         |
|           | 2       | 2169      |           |
|           |         | 2511      | 3         |
|           |         | 160       | 1         |