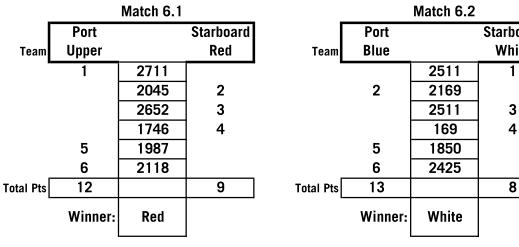

## Ave Points in the races between tied teams: (RRS D4.4(a)(2) Upper 8 12 Avg: 10 Red 13 9 Avg: 1'

Blue

| Fotal Pts | 15      |           | 6         |
|-----------|---------|-----------|-----------|
|           | Winner: | Upper     |           |
|           |         |           | -         |
|           |         | Match 6.2 |           |
|           | Port    |           | Starboard |
| Team      | Blue    |           | White     |
| •         |         | 2511      | 1         |
|           | 2       | 2169      |           |
|           |         | 2511      | 3         |
|           |         | 160       | 1         |