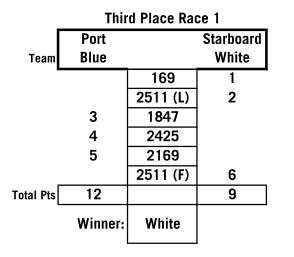

|           | Third Place Race 2 |          |           |
|-----------|--------------------|----------|-----------|
|           | Port               |          | Starboard |
| Team      | White              |          | Blue      |
| •         | 1                  | 169      |           |
|           | 2                  | 2511 (L) |           |
|           |                    | 1847     | 3         |
|           |                    | 2425     | 4         |
|           |                    | 2169     | 5         |
|           | 6                  | 2511 (F) |           |
| Total Pts | 9                  |          | 12        |
|           | Winner:            | White    |           |