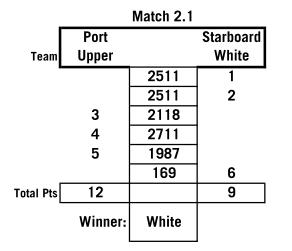

## Standings going into final rounds

Wins in RR Upper 4 Red 4 White 3 Blue 1

## Upper & Red Tied on Head to Head as well: 1vs 1

## Ave Points in the races between tied teams: (RRS D4.4(a)(2) Upper 8 12 Avg: 10 Red 13 9 Avg: 1'

Blue

| Fotal Pts | 15      |           | 6         |
|-----------|---------|-----------|-----------|
|           | Winner: | Upper     |           |
|           |         |           | -         |
|           |         | Match 6.2 |           |
|           | Port    |           | Starboard |
| Team      | Blue    |           | White     |
| •         |         | 2511      | 1         |
|           | 2       | 2169      |           |
|           |         | 2511      | 3         |
|           |         | 160       | 1         |