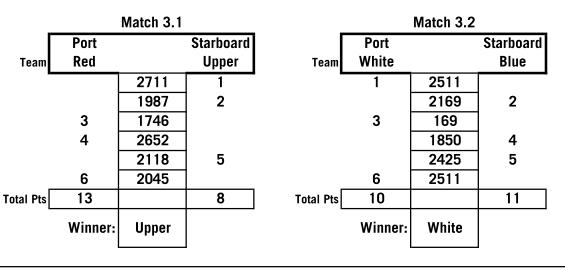

## Standings going into final rounds

Wins in RR Upper 4 Red 4 White 3 Blue 1

## Upper & Red Tied on Head to Head as well: 1vs 1

## Ave Points in the races between tied teams: (RRS D4.4(a)(2) Upper 8 12 Avg: 10 Red 13 9 Avg: 1'

Blue

| Fotal Pts | 15      |           | 6         |
|-----------|---------|-----------|-----------|
|           | Winner: | Upper     |           |
|           |         |           | -         |
|           |         | Match 6.2 |           |
|           | Port    |           | Starboard |
| Team      | Blue    |           | White     |
| •         |         | 2511      | 1         |
|           | 2       | 2169      |           |
|           |         | 2511      | 3         |
|           |         | 160       | 1         |