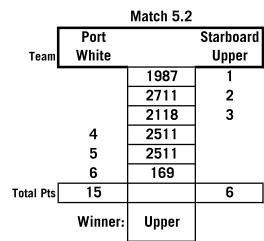

## Ave Points in the races between tied teams: (RRS D4.4(a)(2) Upper 8 12 Avg: 10 Red 13 9 Avg: 1'

Blue

| Fotal Pts | 15      |           | 6         |
|-----------|---------|-----------|-----------|
|           | Winner: | Upper     |           |
|           |         |           | -         |
|           |         | Match 6.2 |           |
|           | Port    |           | Starboard |
| Team      | Blue    |           | White     |
| •         |         | 2511      | 1         |
|           | 2       | 2169      |           |
|           |         | 2511      | 3         |
|           |         | 160       | 1         |