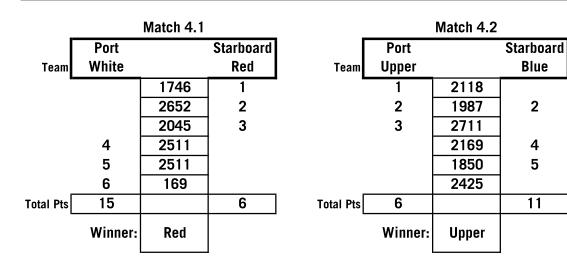

## Ave Points in the races between tied teams: (RRS D4.4(a)(2) Upper 8 12 Avg: 10 Red 13 9 Avg: 1'

Blue

| Fotal Pts | 15      |           | 6         |
|-----------|---------|-----------|-----------|
|           | Winner: | Upper     |           |
|           |         |           | -         |
|           |         | Match 6.2 |           |
|           | Port    |           | Starboard |
| Team      | Blue    |           | White     |
| •         |         | 2511      | 1         |
|           | 2       | 2169      |           |
|           |         | 2511      | 3         |
|           |         | 160       | 1         |