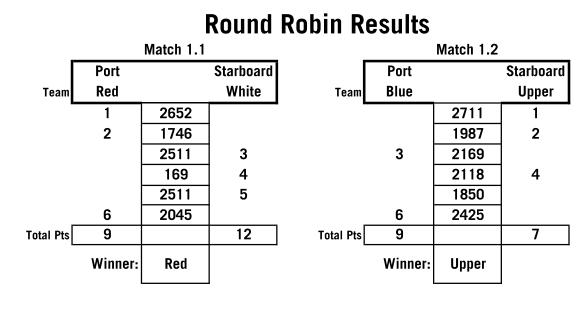

## Standings going into final rounds

Wins in RR Upper 4 Red 4 White 3 Blue 1

## Upper & Red Tied on Head to Head as well: 1vs 1

## Ave Points in the races between tied teams: (RRS D4.4(a)(2) Upper 8 12 Avg: 10 Red 13 9 Avg: 1'

Blue

| Fotal Pts | 15      |           | 6         |
|-----------|---------|-----------|-----------|
|           | Winner: | Upper     |           |
|           |         |           | -         |
|           |         | Match 6.2 |           |
|           | Port    |           | Starboard |
| Team      | Blue    |           | White     |
| •         |         | 2511      | 1         |
|           | 2       | 2169      |           |
|           |         | 2511      | 3         |
|           |         | 160       | 1         |